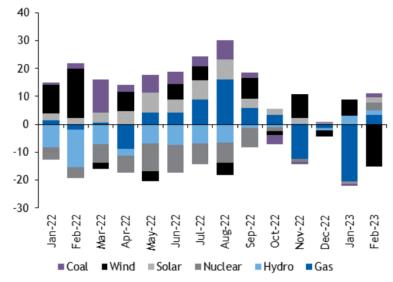

## Industrial demand got hammered, but power generation resilient

European industrial sector gas demand, mcm/d

Change in European power generation by fuel, TWh