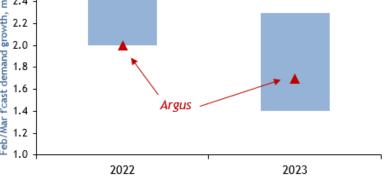

## Industrial demand got hammered, but power generation resilient

European industrial sector gas demand, mcm/d



Change in European power generation by fuel, TWh





# LNG helped fill the supply gap



# Global LNG receipts, million tons Increase Decrease Total







argusmedia.com

argus

# Higher nuke & hydro may limit incremental gas demand in '23, but...



argus

argusmedia.com

\*Source: Argus analysis. Includes prospective projects that have reached FID



European gas balance, million cu m/day

## Repeat of 2022 price spike unlikely, but Europe/Asia stay strong





# 4. Global crude markets



Copyright © 2023 Argus Media group. All rights reserved.

# Post-Covid demand recovery continues, but slowed in 2022





## Weak macro in 2023, but oil demand could remain robust











argusmedia.com

# Renewed competition for OPEC+ as post-Covid demand surge eases



### Non-OPEC supply growth now broader based



### US producers now focus on capital discipline at expense of prior volume growth rates.

- Labour & materials constraints plus rising costs are a further drag on growth.
- But ~500 kb/d annual growth mid-term is *the* key source of incremental global supply.
- Anaemic global upstream capex may be storing up capacity crunch longer-term.





Upstream bottlenecks ease, cost inflation persists

# WTI deals at Houston (MEH) now guide global light crude prices

# Argus WTI Houston market participants





- Argus WTI Houston has an exceptional number of participants (> 50) and higher volume of trade (> 500,000 b/d) than all BFOET grades combined.
- CME's HT