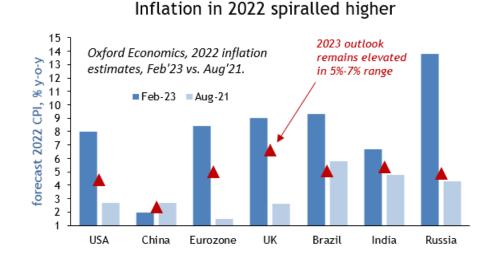

## Macro headwinds: Central Banks respond to spiralling inflation

US, UK & Eurozone consumer price inflation

Central Bank Policy Rates