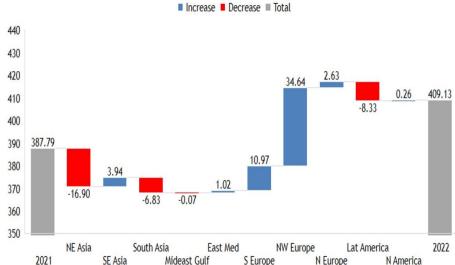

# LNG helped fill the supply gap

# Global LNG receipts, million tons Increase Decrease Total

argusmedia.com

argus