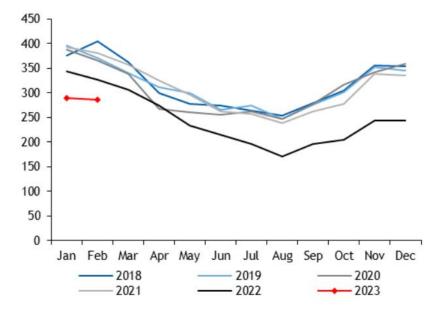

## Industrial demand got hammered, but power generation resilient

European industrial sector gas demand, mcm/d

Change in European power generation by fuel, TWh