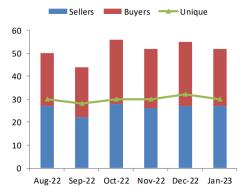

# Argus WTI Houston market participants

- Argus WTI Houston has an exceptional number of participants (> 50) and higher volume of trade (> 500,000 b/d) than all BFOET grades combined.
- CME's HTT financial contract, which settles on Argus WTI Houston, is the most widely-used hedging tool at the Gulf coast.