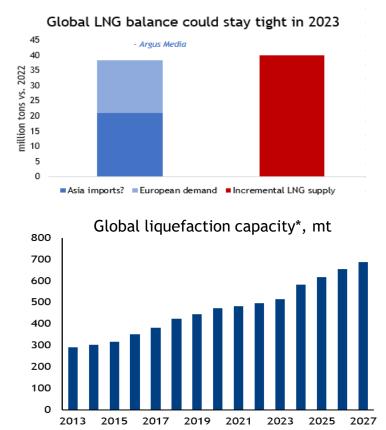

# Higher nuke & hydro may limit incremental gas demand in '23, but...

argus

argusmedia.com

\*Source: Argus analysis. Includes prospective projects that have reached FID

European gas balance, million cu m/day

## Repeat of 2022 price spike unlikely, but Europe/Asia stay strong