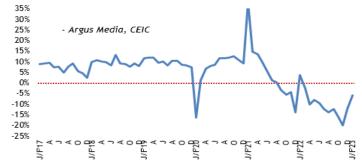

## Europe's 2022 gas & power crisis was years in the making

Yearly production swing (max monthly flow less min monthly flow) (mn  $m^3/d$ )