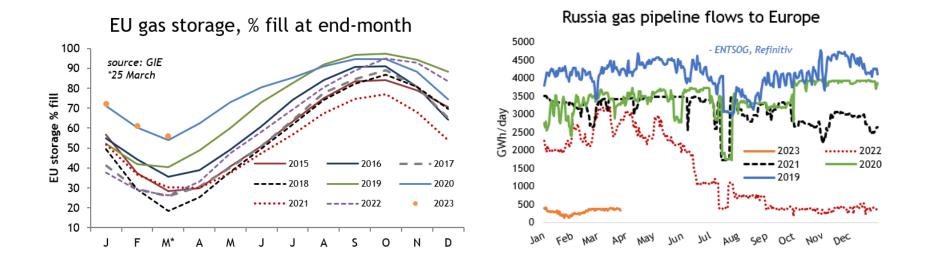

## Europe began winter 2021/2022 with record low storage

# LNG helped fill the supply gap

# Global LNG receipts, million tons Increase Decrease Total

argusmedia.com

argus