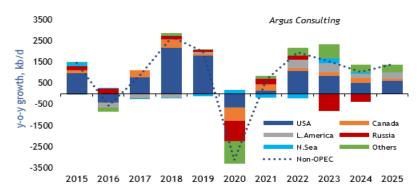

sector gas demand, mcm/d



Change in European power generation by fuel, TWh





# LNG helped fill the supply gap



# Global LNG receipts, million tons Increase Decrease Total







argusmedia.com

argus

# Higher nuke & hydro may limit incremental gas demand in '23, but...



argus

argusmedia.com

\*Source: Argus analysis. Includes prospective projects that have reached FID



European gas balance, million cu m/day

## Repeat of 2022 price spike unlikely, but Europe/Asia stay strong





# 4. Global crude markets



Copyright © 2023 Argus Media group. All rights reserved.

# Post-Covid demand recovery continues, but slowed in 2022





## Weak macro in 2023, but oil demand could remain robust











argusmedia.com

# Renewed competition for OPEC+ as post-Covid demand surge eases



### Non-OPEC supply growth now broader based



### US producers now focus on capital discipline at expense of prior volume growth rates.

- Labour & materials constraints plus rising costs are a further drag on growth.
- But ~500 kb/d annual growth mid-term is *the* key source of incremental global supply.
- Anaemic global upstream capex may be storing up capacity crunch longer-term.





Upstream bottlenecks ease, cost inflation persists

# WTI deals at Houston (MEH) now guide global light crude prices

# Argus WTI Houston market participants





- Argus WTI Houston has an exceptional number of participants (> 50) and higher volume of trade (> 500,000 b/d) than all BFOET grades combined.
- CME's HTT financial contract, which settles on Argus WTI Houston, is the most widely-used hedgin