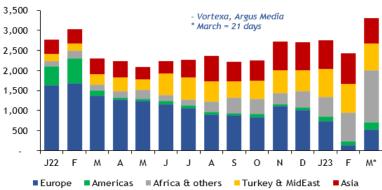

### Commodity market volatility baked-in by successive crises

Banking mini-crisis prompted flight to safety

Russian 2021 commodity exports as % world trade