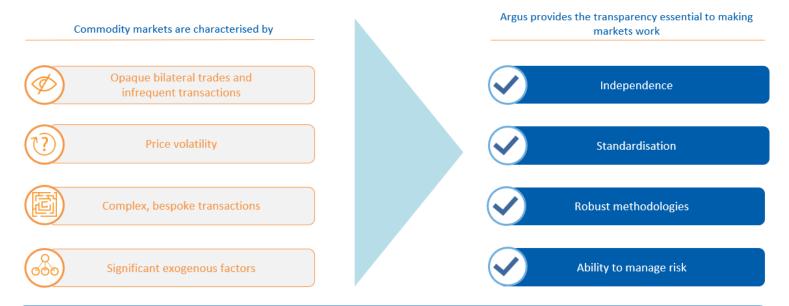

# The role of price reporting agencies (PRAs) in the commodity industry

PRAs play a crucial role enabling global commodity and energy trading

PRAs provide market transparency that promotes trust and trading that underpins the world economy.