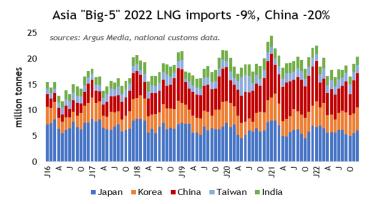

y flow less min monthly flow) (mn  $m^3/d$ )



## Russia's calculus for cutting off pipeline gas supply

90 - Argus Media Europe 80 Russia Europe & Russia estimated dependence: 70 imports from/exports to, as % total 60 50 40 30 20 10 0 Crude oil Refined products Coal Natural gas

Russia-Europe interdependency is high





billion

USD I



## Europe began winter 2021/2022 with record low storage





## International gas prices responded



Price extremes led to outright demand destruction & to fuel switching (coal & oil)



## Industrial demand got hammered, but power generation resilient

European industrial sector gas demand, mcm/d



Change in European power generation by fuel, TWh





# LNG helped fill the supply gap



# Global LNG receipts, million tons Increase Decrease Total







argusmedia.com

argus

# Higher nuke & hydro may limit incremental gas demand in '23, but...



argus

argusmedia.com

\*Source: Argus analysis. Includes prospective projects that have reached FID



European gas balance, million cu m/day

## Repeat of 2022 price spike unlikely, but Europe/Asia stay strong





# 4. Global crude markets



Copyright © 2023 Argus Media group. All rights reserved.

# Post-Covid demand recovery continues, but slowed in 2022





## Weak macro in 2023, but oil demand could remain robust











argusmedia.com

# Renewed competition for OPEC+ as post-Covid demand surge eases



### Non-OPEC supply growth now broader based



### US producers now focus on capital discipline at expense of prior volume growth rates.

- Labour & materials constraints plus ri