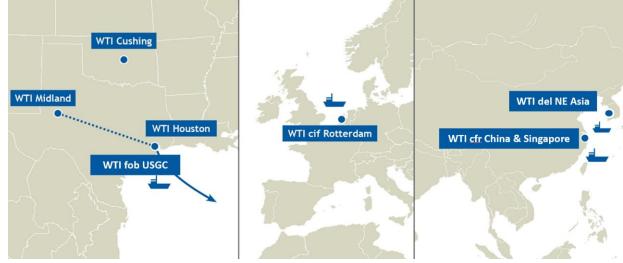

# WTI deals at Houston (MEH) now guide global light crude prices

# Argus WTI Houston market participants

- Argus WTI Houston has an exceptional number of participants (> 50) and higher volume of trade (> 500,000 b/d) than all BFOET grades combined.
- CME's HTT financial contract, which settles on Argus WTI Houston, is the most widely-used hedging tool at the Gulf coast.