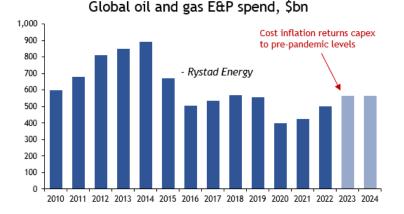

### US producers now focus on capital discipline at expense of prior volume growth rates.

- Labour & materials constraints plus rising costs are a further drag on growth.
- But ~500 kb/d annual growth mid-term is *the* key source of incremental global supply.
- Anaemic global upstream capex may be storing up capacity crunch longer-term.

Upstream bottlenecks ease, cost inflation persists