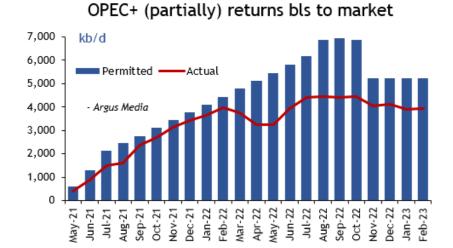

|                |           |                    |               |             |  |

- Financial traders on CME direct can now see hourly Argus WTI physical price spreads.
- WTI intramonth assessments: The most precise timing for WTI prices at the docks.



## Rising supply masks thin inventory & spare capacity buffers







## Argus March outlook - balanced crude mkt. 2023, surplus-prone 2024/2025



- Broadly balanced crude market in 2023 on conservative GDP/demand outlook.
- Tendency toward surplus in 2024/2025 likely to be offset by OPEC rolling over restraint beyond end-2023 (0.5-1.0 mb/d).



Copyright © 2023 Argus Media group. All rights reserved.

## Embargo & price cap augment macro & China as key market uncertainties

### EU oil sanctions package pipeline 0.8 mb/d (0.25 mb/d Hungary, Czech, Slovak) Crude oil From Dec 2022 2.3 mb/d seaborne 1.5mb/d (0.1mb/d Bulgaria) Oil products From Feb 2023 1.3 mb/d Marine insurance From Dec 2022 (EU & UK) Ultimate \$8-10bn Revenue hit per month?

\*based on 2021 exports & revenues

 Russia an 8mb/d oil exporter, with 45% historically flowing to Europe.