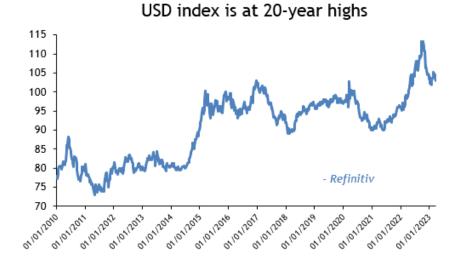

## USD strength weighs on demand, raises debt servicing costs

### Strong USD costs crude importers dear