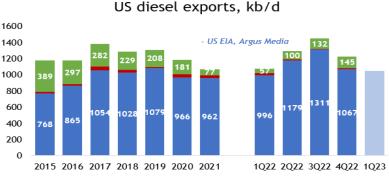

### Commodity market volatility baked-in by successive crises

Banking mini-crisis prompted flight to safety

Russian 2021 commodity exports as % world trade