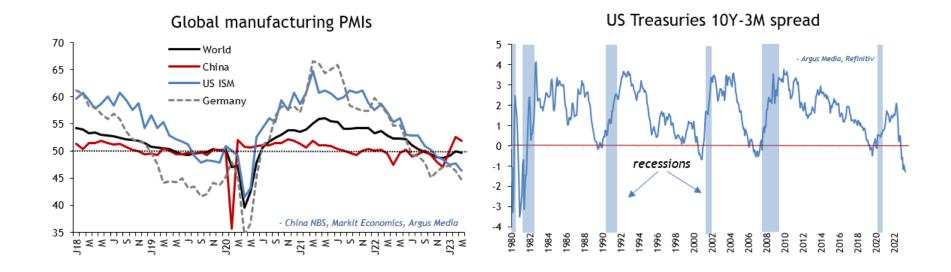

# Physical & financial warning lights have been flashing for some time

## Weak growth & rates-induced 3Q slowdown are base case assumption

- No repeat of GFC is expected amid better capitalised banks and ample liquidity.
- Asia continues to outpace Atlantic Basin in macro & demand growth prospects.
- Dovish interest rate narrative & bullish China surprises both represent upside risks.
- But downside forecast risks are at least as significant:
  - Central Banks miss sought-after "soft landing", triggering steeper/longer recession.
  - Worsening Ukraine crisis & heavier Russian energy & commodity export losses.
  - Further emerging market debt defaults amid strong USD/higher rates.