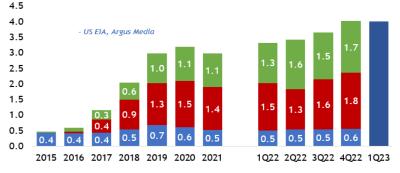

kage pipeline 0.8 mb/d (0.25 mb/d Hungary, Czech, Slovak) Crude oil From Dec 2022 2.3 mb/d seaborne 1.5mb/d (0.1mb/d Bulgaria) Oil products From Feb 2023 1.3 mb/d Marine insurance From Dec 2022 (EU & UK) Ultimate \$8-10bn Revenue hit per month?

\*based on 2021 exports & revenues

 Russia an 8mb/d oil exporter, with 45% historically flowing to Europe.





## Embargo & price cap for Russian crude



FOB Russian crudes and the G7 price cap

- Initial self-sanctioning, followed by the embargo, have seen Russian crude flows shift to Asia.
- Higher US volumes to Europe, but Caspian & Middle East have been grades-of-choice to fill the gap.
- Russian crude export flows continue, so far rerouted rather than displaced.
- But Russia cutting output 500 kb/d March to June.



US crude exports, mb/d





## Embargo & price cap for Russian refined products



- Europe products a tougher supply issue to solve.
- Russian cargoes to N.Africa, Turkey, Middle East.
- European replacement diesel supply from USGC, Mid East, China & India, but sustained strong cracks needed to attract incoming cargoes.
- New 2-tier market: long-haul tanker availability? will Russia have to cut refinery runs?







Americas Asia Europe/other



argus

## Parting thoughts.....

- Central Banks' task in engineering a soft landing is complicated by an inflationary impulse from both demand and supply.
- Inflation could prove "sticky", even for the medium term, as tight labour markets and sub-optimal supply chains persist.
- 2023 macro prospects now hinge as much on China as they do on Ukraine, unless Russia plays h