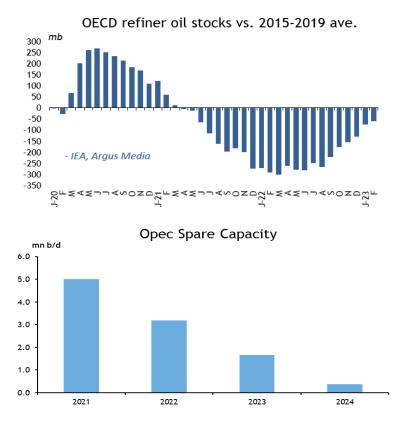

|                |           |                    |               |             |  |

- Financial traders on CME direct can now see hourly Argus WTI physical price spreads.
- WTI intramonth assessments: The most precise timing for WTI prices at the docks.



## Rising supply masks thin inventory & spare capacity buffers







## Argus March outlook - balanced crude mkt. 2023, surplus-prone 2024/2025



- Broadly balanced crude market in 2023 on conservative GDP/demand outlook.
- Tendency toward surplus in 2024/2025 likely to be offset by OPEC rolling over restraint beyond end-2023 (0.5-1.0 mb/d).



Copyright © 2023 Argus Media group. All rights reserved.

## Embargo & price cap augment macro & China as key market uncertainties

### EU oil sanctions package pipeline 0.8 mb/d (0.25 mb/d Hungary, Czech, Slovak) Crude oil From Dec 2022 2.3 mb/d seaborne 1.5mb/d (0.1mb/d Bulgaria) Oil products From Feb 2023 1.3 mb/d Marine insurance From Dec 2022 (EU & UK) Ultimate \$8-10bn Revenue hit per month?

\*based on 2021 exports & revenues

 Russia an 8mb/d oil exporter, with 45% historically flowing to Europe.





##