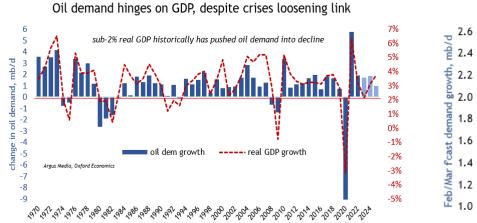

)



## Industrial demand got hammered, but power generation resilient

European industrial sector gas demand, mcm/d



Change in European power generation by fuel, TWh





# LNG helped fill the supply gap



# Global LNG receipts, million tons Increase Decrease Total







argusmedia.com

argus

# Higher nuke & hydro may limit incremental gas demand in '23, but...



argus

argusmedia.com

\*Source: Argus analysis. Includes prospective projects that have reached FID



European gas balance, million cu m/day

## Repeat of 2022 price spike unlikely, but Europe/Asia stay strong





# 4. Global crude markets



Copyright © 2023 Argus Media group. All rights reserved.

# Post-Covid demand recovery continues, but slowed in 2022





## Weak macro in 2023, but oil demand could remain robust











argusmedia.com

# Renewed competition for OPEC+ as post-Covid demand surge eases



### Non-OPEC supply growth now broader based



### US producers now focus on capital discipline at expense of prior volume growth rates.

- Labour & materials constraints plus rising costs are a further drag on growth.
- But ~500 kb/d annual growth mid-term is *the* key source of incremental global supply.
- Anaemic global upstream capex may be storing up capacity crunch longer-term.





Upstream bottlenecks ease, cost inflation persists

# WTI deals at Houston (MEH) now guide global light crude prices

# Argus WTI Houston market participants





- Argus WTI Houston has an exceptional number of participants (> 50) and higher volume of trade (> 500,000 b/d) than all BFOET grades combined.
- CME'