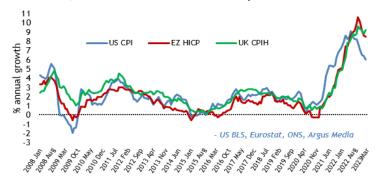

## Macro headwinds: Central Banks respond to spiralling inflation

US, UK & Eurozone consumer price inflation

Central Bank Policy Rates