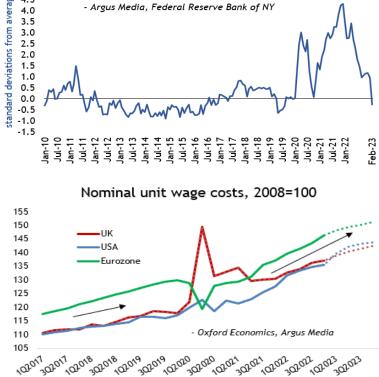

## Macro headwinds: Central Banks respond to spiralling inflation

US, UK & Eurozone consumer price inflation

Central Bank Policy Rates