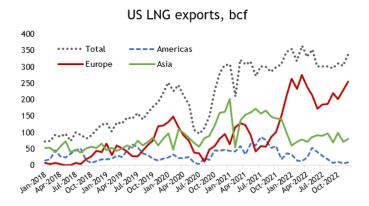

hly flow less min monthly flow) (mn  $m^3/d$ )



## Russia's calculus for cutting off pipeline gas supply

90 - Argus Media Europe 80 Russia Europe & Russia estimated dependence: 70 imports from/exports to, as % total 60 50 40 30 20 10 0 Crude oil Refined products Coal Natural gas

Russia-Europe interdependency is high





billion

USD I



## Europe began winter 2021/2022 with record low storage





## International gas prices responded



Price extremes led to outright demand destruction & to fuel switching (coal & oil)



## Industrial demand got hammered, but power generation resilient

European industrial sector gas demand, mcm/d



Change in European power generation by fuel, TWh





# LNG helped fill the supply gap



# Global LNG receipts, million tons Increase Decrease Total







argusmedia.com

argus

# Higher nuke & hydro may limit incremental gas demand in '23, but...



argus

argusmedia.com

\*Source: Argus analysis. Includes prospective projects that have reached FID



European gas balance, million cu m/day

## Repeat of 2022 price spike unlikely, but Europe/Asia stay strong





# 4. Global crude markets



Copyright © 2023 Argus Media group. All rights reserved.

# Post-Covid demand recovery continues, but slowed in 2022





## Weak macro in 2023, but oil demand could remain robust











argusmedia.com

# Renewed competition for OPEC+ as post-Covid demand surge eases



### Non-OPEC supply growth now broader based



### US producers now focus on capital discipline at expense of prior volume growth rates.

- Labour & materials constraints plus