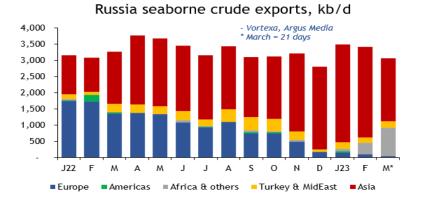

### EU oil sanctions package pipeline 0.8 mb/d (0.25 mb/d Hungary, Czech, Slovak) Crude oil From Dec 2022 2.3 mb/d seaborne 1.5mb/d (0.1mb/d Bulgaria) Oil products From Feb 2023 1.3 mb/d Marine insurance From Dec 2022 (EU & UK) Ultimate \$8-10bn Revenue hit per month?

\*based on 2021 exports & revenues

 Russia an 8mb/d oil exporter, with 45% historically flowing to Europe.





## Embargo & price cap for Russian crude



FOB Russian crudes and the G7 price cap

- Initial self-sanctioning, followed by the embargo, have seen Russian crude flows shift to Asia.
- Higher US volumes to Europe, but Caspian & Middle East have been grades-of-choice to fill the gap.
- Russian crude export flows continue, so far rerouted rather than displaced.
- But Russia cutting output 500 kb/d March to June.



US crude exports, mb/d





## Embargo & price cap for Russian refined products



- Europe products a tougher supply issue to solve.
- Russian cargoes to N.Africa, Turkey, Middle East.
- European replacement diesel supply from USGC, Mid East, China & India, but sustained strong cracks needed to attract incoming cargoes.
- New 2-tier market: long-haul tanker availability? will Russia have to cut refinery runs?







Americas Asia Europe/other



argus

## Parting thoughts.....

- Central Banks' task in engineering a soft landing is complicated by an inflationary impulse from both demand and supply.
- Inflation could prove "sticky", even for the medium term, as tight labour markets and sub-optimal supply chains persist.
- 2023 macro prospects now hinge as much on China as they do on Ukra