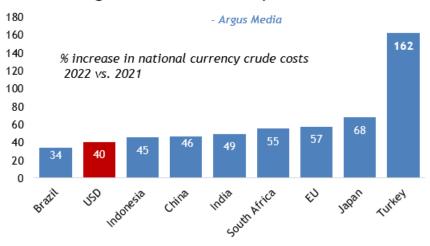

## USD strength weighs on demand, raises debt servicing costs

### Strong USD costs crude importers dear