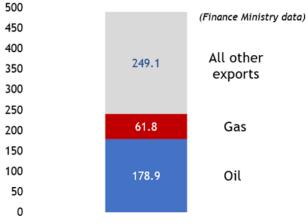

### Commodity market volatility baked-in by successive crises

Banking mini-crisis prompted flight to safety

Russian 2021 commodity exports as % world trade