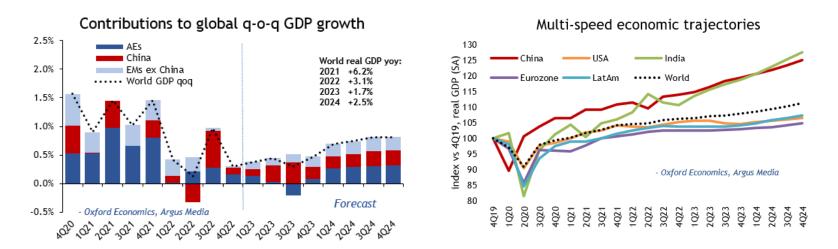

## The post-2020 economy: from demand shock to supply crunch & back

5.0

Supply chain pressures normalising

## Weak growth & rates-induced 3Q slowdown are base case assumption

- No repeat of GFC is expected amid better capitalised banks and ample liquidity.
- Asia continues to outpace Atlantic Basin in macro & demand growth prospects.
- Dovish interest rate narrative & bullish China surprises both represent upside risks.
- But downside forecast risks are at least as significant:
  - Central Banks miss sought-after "soft landing", triggering steeper/longer recession.
  - Worsening Ukraine crisis & heavier Russian energy & commodity export losses.
  - Further emerging market debt defaults amid strong USD/higher rates.