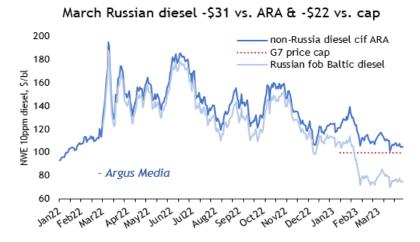

Crude oil From Dec 2022 2.3 mb/d seaborne 1.5mb/d (0.1mb/d Bulgaria) Oil products From Feb 2023 1.3 mb/d Marine insurance From Dec 2022 (EU & UK) Ultimate \$8-10bn Revenue hit per month?

\*based on 2021 exports & revenues

 Russia an 8mb/d oil exporter, with 45% historically flowing to Europe.





## Embargo & price cap for Russian crude



FOB Russian crudes and the G7 price cap

- Initial self-sanctioning, followed by the embargo, have seen Russian crude flows shift to Asia.
- Higher US volumes to Europe, but Caspian & Middle East have been grades-of-choice to fill the gap.
- Russian crude export flows continue, so far rerouted rather than displaced.
- But Russia cutting output 500 kb/d March to June.



US crude exports, mb/d





## Embargo & price cap for Russian refined products



- Europe products a tougher supply issue to solve.
- Russian cargoes to N.Africa, Turkey, Middle East.
- European replacement diesel supply from USGC, Mid East, China & India, but sustained strong cracks needed to attract incoming cargoes.
- New 2-tier market: long-haul tanker availability? will Russia have to cut refinery runs?







Americas Asia Europe/other



argus

## Parting thoughts.....

- Central Banks' task in engineering a soft landing is complicated by an inflationary impulse from both demand and supply.
- Inflation could prove "sticky", even for the medium term, as tight labour markets and sub-optimal supply chains persist.
- 2023 macro prospects now hinge as much on China as they do on Ukraine, unless Russia plays hardball with commodity supply.
- Europe dodged a bullet o