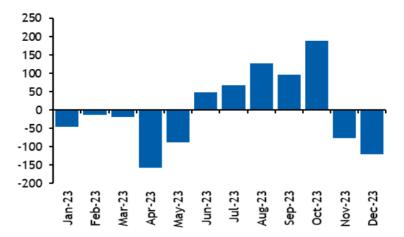

# Global LNG receipts, million tons Increase Decrease Total

argusmedia.com

argus