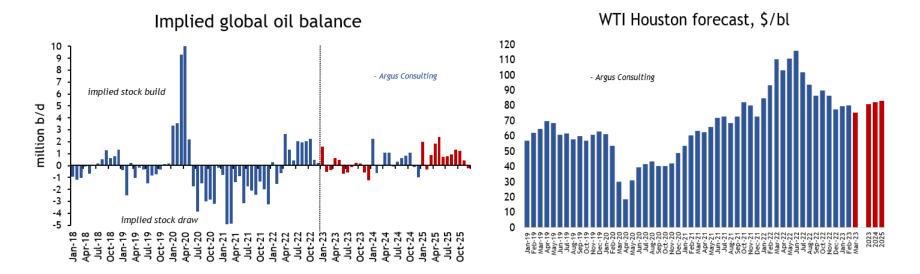

## Weak macro in 2023, but oil demand could remain robust

argusmedia.com

# WTI deals at Houston (MEH) now guide global light crude prices