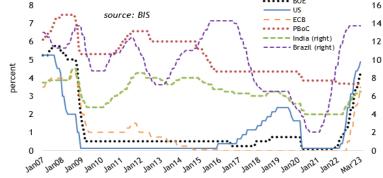

## Macro headwinds: Central Banks respond to spiralling inflation

US, UK & Eurozone consumer price inflation

Central Bank Policy Rates