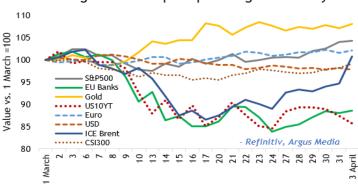

### Commodity market volatility baked-in by successive crises

Banking mini-crisis prompted flight to safety

Russian 2021 commodity exports as % world trade