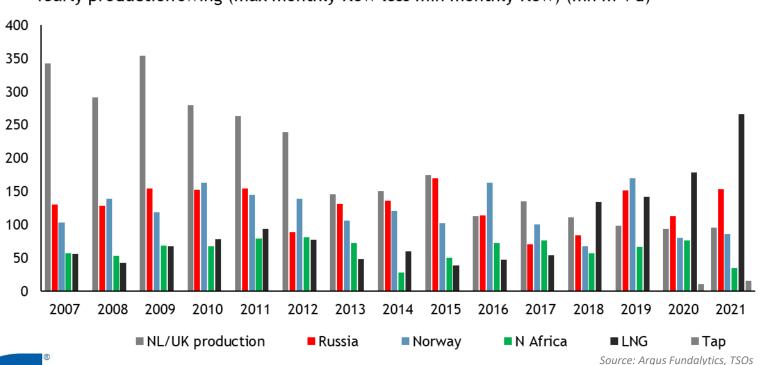

## Europe's 2022 gas & power crisis was years in the making

Yearly production swing (max monthly flow less min monthly flow) (mn  $m^3/d$ )