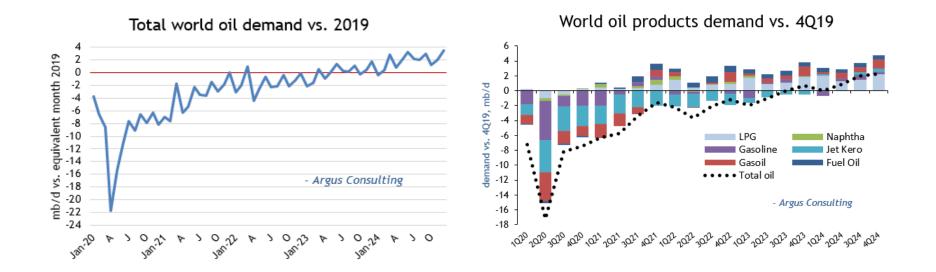

# Post-Covid demand recovery continues, but slowed in 2022

## Weak macro in 2023, but oil demand could remain robust

argusmedia.com