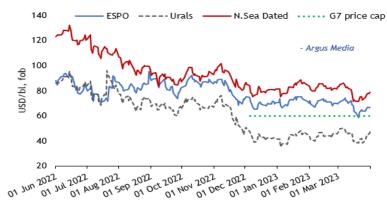

ude mkt. 2023, surplus-prone 2024/2025



- Broadly balanced crude market in 2023 on conservative GDP/demand outlook.
- Tendency toward surplus in 2024/2025 likely to be offset by OPEC rolling over restraint beyond end-2023 (0.5-1.0 mb/d).



Copyright © 2023 Argus Media group. All rights reserved.

## Embargo & price cap augment macro & China as key market uncertainties

### EU oil sanctions package pipeline 0.8 mb/d (0.25 mb/d Hungary, Czech, Slovak) Crude oil From Dec 2022 2.3 mb/d seaborne 1.5mb/d (0.1mb/d Bulgaria) Oil products From Feb 2023 1.3 mb/d Marine insurance From Dec 2022 (EU & UK) Ultimate \$8-10bn Revenue hit per month?

\*based on 2021 exports & revenues

 Russia an 8mb/d oil exporter, with 45% historically flowing to Europe.





## Embargo & price cap for Russian crude



FOB Russian crudes and the G7 price cap

- Initial self-sanctioning, followed by the embargo, have seen Russian crude flows shift to Asia.
- Higher US volumes to Europe, but Caspian & Middle East have been grades-of-choice to fill the gap.
- Russian crude export flows continue, so far rerouted rather than displaced.
- But Russia cutting output 500 kb/d March to June.



US crude exports, mb/d





## Embargo & price cap for Russian refined products



- Europe products a tougher supply issue to solve.
- Russian cargoes to N.Africa, Turkey, Middle East.
- European replacement diesel supply from USGC, Mid East, China & India, but sustained strong cracks needed to attract incoming cargoes.
- New 2-tier market: long-haul tanker availability? will Russia have to cut refinery runs?







Amer