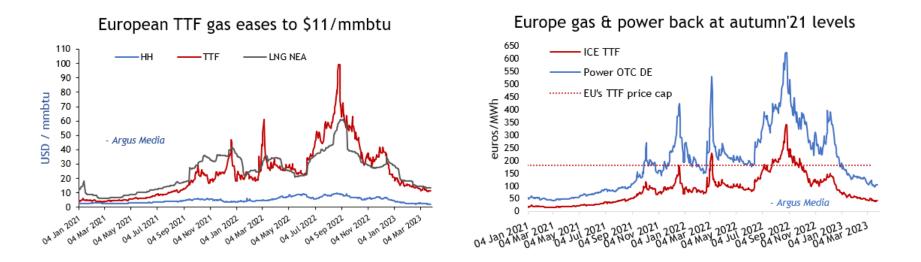

## International gas prices responded

Price extremes led to outright demand destruction & to fuel switching (coal & oil)

## Repeat of 2022 price spike unlikely, but Europe/Asia stay strong