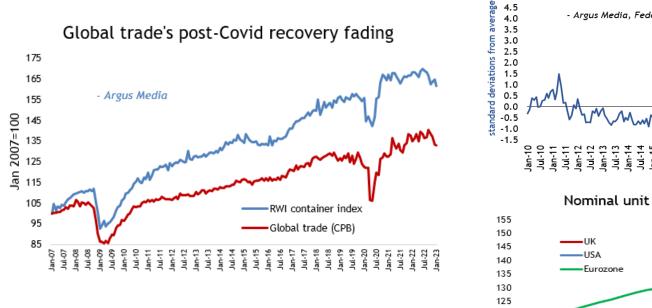

## The post-2020 economy: from demand shock to supply crunch & back

5.0

Supply chain pressures normalising