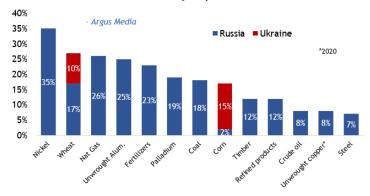

### Commodity market volatility baked-in by successive crises

Banking mini-crisis prompted flight to safety

Russian 2021 commodity exports as % world trade