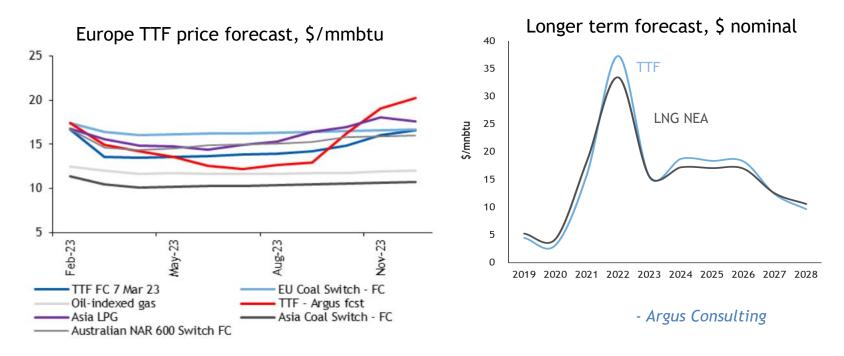

s high





billion

USD I



## Europe began winter 2021/2022 with record low storage





## International gas prices responded



Price extremes led to outright demand destruction & to fuel switching (coal & oil)



## Industrial demand got hammered, but power generation resilient

European industrial sector gas demand, mcm/d



Change in European power generation by fuel, TWh





# LNG helped fill the supply gap



# Global LNG receipts, million tons Increase Decrease Total







argusmedia.com

argus

# Higher nuke & hydro may limit incremental gas demand in '23, but...



argus

argusmedia.com

\*Source: Argus analysis. Includes prospective projects that have reached FID



European gas balance, million cu m/day

## Repeat of 2022 price spike unlikely, but Europe/Asia stay strong





# 4. Global crude markets



Copyright © 2023 Argus Media group. All rights reserved.

# Post-Covid demand recovery continues, but slowed in 2022





## Weak macro in 2023, but oil demand could remain robust











argusmedia.com

# Renewed competition for OPEC+ as post-Covid demand surge eases



### Non-OPEC supply growth now broader based



### US producers now focus on capital discipline at expense of prior volume growth rates.

- Labour & materials constraints plus rising costs are a further drag on growth.
- But ~500 kb/d annual growth mid-term is *the* key source of incremental global supply.
- Anaemic global upstream capex may be storing up capacity crunch longer-term.





Upstream bottlenecks ease, cost inflation persists

# WTI deals at Houston (MEH) now guide global l