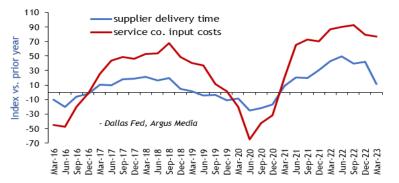

### US producers now focus on capital discipline at expense of prior volume growth rates.

- Labour & materials constraints plus rising costs are a further drag on growth.
- But ~500 kb/d annual growth mid-term is *the* key source of incremental global supply.
- Anaemic global upstream capex may be storing up capacity crunch longer-term.

Upstream bottlenecks ease, cost inflation persists