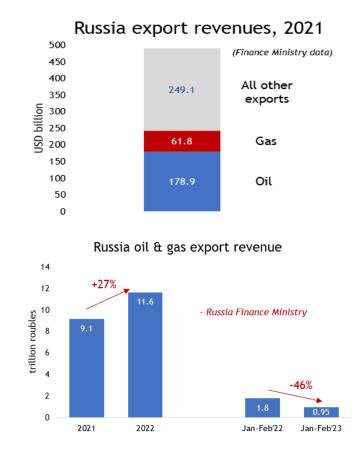

rs







## Argus March outlook - balanced crude mkt. 2023, surplus-prone 2024/2025



- Broadly balanced crude market in 2023 on conservative GDP/demand outlook.
- Tendency toward surplus in 2024/2025 likely to be offset by OPEC rolling over restraint beyond end-2023 (0.5-1.0 mb/d).



Copyright © 2023 Argus Media group. All rights reserved.

## Embargo & price cap augment macro & China as key market uncertainties

### EU oil sanctions package pipeline 0.8 mb/d (0.25 mb/d Hungary, Czech, Slovak) Crude oil From Dec 2022 2.3 mb/d seaborne 1.5mb/d (0.1mb/d Bulgaria) Oil products From Feb 2023 1.3 mb/d Marine insurance From Dec 2022 (EU & UK) Ultimate \$8-10bn Revenue hit per month?

\*based on 2021 exports & revenues

 Russia an 8mb/d oil exporter, with 45% historically flowing to Europe.





## Embargo & price cap for Russian crude



FOB Russian crudes and the G7 price cap

- Initial self-sanctioning, followed by the embargo, have seen Russian crude flows shift to Asia.
- Higher US volumes to Europe, but Caspian & Middle East have been grades-of-choice to fill the gap.
- Russian crude export flows continue, so far rerouted rather than displaced.
- But Russia cutting output 500 kb/d March to June.



US crude exports, mb/d





## Embargo & price cap for Russian refined products



- Europe products a tougher supply issue to solve.
- Russian cargoes to N.Africa, Turkey, Middle East.
- European replacement diesel supply from USGC, Mid East, China & India, but sustained strong cracks needed to attract incoming cargoes.
- New 2-tier market: long-haul tanker availability? will