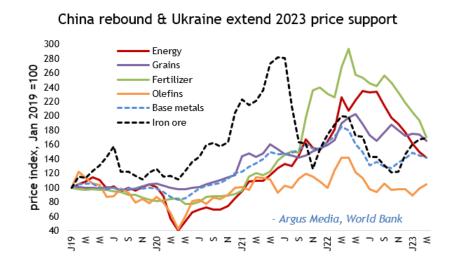

### Commodity market volatility baked-in by successive crises

Banking mini-crisis prompted flight to safety

Russian 2021 commodity exports as % world trade